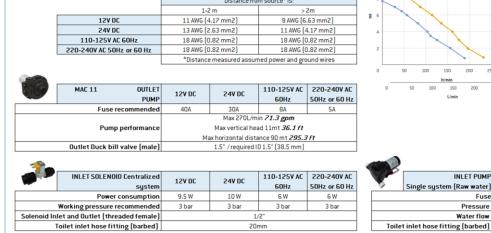

|                     | STANDARD CONFIGURATION                                                      | OPTIONAL CONFIGURATION                                                |  |
|---------------------|-----------------------------------------------------------------------------|-----------------------------------------------------------------------|--|
| Outlet pump*        | MAC 11 (DC power: 12V- 24 V)                                                | MAC11 (AC power: 220-240 V 50 or 60 Hz / -110-125V 60Hz)              |  |
| Seat & Cover        | Carbon                                                                      | Painted Painted any RAL                                               |  |
| Color               | Carbon (Standard white inner bowl)                                          | Painted any RAL                                                       |  |
| Control Panel       | All-in-One 1P SFT / All-in-One 2P SFT                                       | P SFT / All-in-One 2P SFT Multiframe 2P SFT / Touch Multifunction SFT |  |
|                     |                                                                             |                                                                       |  |
| Water inlet device* | Solenoid (centralized fresh water system)                                   | Inlet pump (single raw water system)                                  |  |
| Bidet               | Matching bidet see PIS bidet x-light                                        |                                                                       |  |
| Water consumption   | 0.5/2.7 I $(0.1-0.7$ gal) per flush. The user can easily adjust the amount. |                                                                       |  |
| Weight              | 6.6 Kg (14.6 lb) (fully assembled with 12/24v DC outletpump)                |                                                                       |  |

\*see technical data for details

Technical data:

WIRE GAUGE SIZE CHART

| Note   Note |    | 12<br>10<br>8<br>16<br>6<br>4<br>2 | 50 100 150 200 25         | -      | — power 24 V<br>— power 12 V<br>230 |  |
|---------------------------------------------------------------------------------------------------------------------------------------------------------------------------------------------------------------------------------------------------------------------------------------------------------------------------------------------------------------------------------------------------------------------------------------------------------------------------------------------------------------------------------------------------------------------------------------------------------------------------------------------------------------------------------------------------------------------------------------------------------------------------------------------------------------------------------------------------------------------------------------------------------------------------------------------------------------------------------------------------------------------------------------------------------------------------------------------------------------------------------------------------------------------------------------------------------------------------------------------------------------------------------------------------------------------------------------------------------------------------------------------------------------------------------------------------------------------------------------------------------------------------------------------------------------------------------------------------------------------------------------------------------------------------------------------------------------------------------------------------------------------------------------------------------------------------------------------------------------------------------------------------------------------------------------------------------------------------------------------------------------------------------------------------------------------------------------------------------------------------|----|------------------------------------|---------------------------|--------|-------------------------------------|--|
| Hz Single system (Raw water) 12V DL 24V DL                                                                                                                                                                                                                                                                                                                                                                                                                                                                                                                                                                                                                                                                                                                                                                                                                                                                                                                                                                                                                                                                                                                                                                                                                                                                                                                                                                                                                                                                                                                                                                                                                                                                                                                                                                                                                                                                                                                                                                                                                                                                                | Hz |                                    | Umin                      |        |                                     |  |
|                                                                                                                                                                                                                                                                                                                                                                                                                                                                                                                                                                                                                                                                                                                                                                                                                                                                                                                                                                                                                                                                                                                                                                                                                                                                                                                                                                                                                                                                                                                                                                                                                                                                                                                                                                                                                                                                                                                                                                                                                                                                                                                           |    | -                                  | Single system (Raw water) | 124 DC |                                     |  |

8 A

Fuse Pressure

Water flow

4 A

45 PSI - 3 bar

12 l/min *3.17 gmp* 

| Notes:                   | Titanium fastening screws and stainless-steel brackets are provided |  |  |
|--------------------------|---------------------------------------------------------------------|--|--|
| Box dimension            | 67cm x 50 cm x 75cm (LxWxH)                                         |  |  |
| Box weight               | 7.6 Kg                                                              |  |  |
| Packaging (units/pallet) | 12                                                                  |  |  |