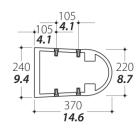

|                     | STANDARD CONFIGURATION                                                      | OPTIONAL CONFIGURATION                                                |  |
|---------------------|-----------------------------------------------------------------------------|-----------------------------------------------------------------------|--|
| Outlet pump*        | MAC 11 (DC power: 12V- 24 V)                                                | MAC11 (AC power: 220-240 V 50 or 60 Hz / -110-125V 60Hz)              |  |
| Seat & Cover        | Carbon                                                                      | Painted Painted any RAL                                               |  |
| Color               | Carbon (Standard white inner bowl)                                          | Painted any RAL                                                       |  |
| Control Panel       | All-in-One 1P SFT / All-in-One 2P SFT                                       | P SFT / All-in-One 2P SFT Multiframe 2P SFT / Touch Multifunction SFT |  |
|                     |                                                                             |                                                                       |  |
| Water inlet device* | Solenoid (centralized fresh water system)                                   | Inlet pump (single raw water system)                                  |  |
| Bidet               | Matching bidet see PIS bidet x-light                                        |                                                                       |  |
| Water consumption   | 0.5/2.7 I $(0.1-0.7$ gal) per flush. The user can easily adjust the amount. |                                                                       |  |
| Weight              | 6.6 Kg (14.6 lb) (fully assembled with 12/24v DC outletpump)                |                                                                       |  |