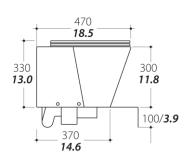

|                     | STANDARD CONFIGURATION                                                      | OPTIONAL CONFIGURATION                                                |  |
|---------------------|-----------------------------------------------------------------------------|-----------------------------------------------------------------------|--|
| Outlet pump*        | MAC 11 (DC power: 12V- 24 V)                                                | MAC11 (AC power: 220-240 V 50 or 60 Hz / -110-125V 60Hz)              |  |
| Seat & Cover        | Carbon                                                                      | Painted Painted any RAL                                               |  |
| Color               | Carbon (Standard white inner bowl)                                          | Painted any RAL                                                       |  |
| Control Panel       | All-in-One 1P SFT / All-in-One 2P SFT                                       | P SFT / All-in-One 2P SFT Multiframe 2P SFT / Touch Multifunction SFT |  |
|                     |                                                                             |                                                                       |  |
| Water inlet device* | Solenoid (centralized fresh water system)                                   | Inlet pump (single raw water system)                                  |  |
| Bidet               | Matching bidet see PIS bidet x-light                                        |                                                                       |  |
| Water consumption   | 0.5/2.7 I $(0.1-0.7$ gal) per flush. The user can easily adjust the amount. |                                                                       |  |
| Weight              | 6.6 Kg (14.6 lb) (fully assembled with 12/24v DC outletpump)                |                                                                       |  |