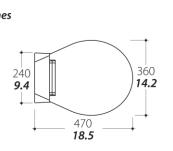

|                     | STANDARD CONFIGURATION                                                      | OPTIONAL CONFIGURATION                                                |  |
|---------------------|-----------------------------------------------------------------------------|-----------------------------------------------------------------------|--|
| Outlet pump*        | MAC 11 (DC power: 12V- 24 V)                                                | MAC11 (AC power: 220-240 V 50 or 60 Hz / -110-125V 60Hz)              |  |
| Seat & Cover        | Carbon                                                                      | Painted Painted any RAL                                               |  |
| Color               | Carbon (Standard white inner bowl)                                          | Painted any RAL                                                       |  |
| Control Panel       | All-in-One 1P SFT / All-in-One 2P SFT                                       | P SFT / All-in-One 2P SFT Multiframe 2P SFT / Touch Multifunction SFT |  |
|                     |                                                                             |                                                                       |  |
| Water inlet device* | Solenoid (centralized fresh water system)                                   | Inlet pump (single raw water system)                                  |  |
| Bidet               | Matching bidet see PIS bidet x-light                                        |                                                                       |  |
| Water consumption   | 0.5/2.7 I $(0.1-0.7$ gal) per flush. The user can easily adjust the amount. |                                                                       |  |
| Weight              | 6.6 Kg (14.6 lb) (fully assembled with 12/24v DC outletpump)                |                                                                       |  |