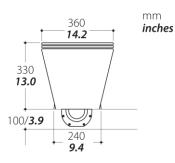

|                     | STANDARD CONFIGURATION                                                      | OPTIONAL CONFIGURATION                                                |  |
|---------------------|-----------------------------------------------------------------------------|-----------------------------------------------------------------------|--|
| Outlet pump*        | MAC 11 (DC power: 12V- 24 V)                                                | MAC11 (AC power: 220-240 V 50 or 60 Hz / -110-125V 60Hz)              |  |
| Seat & Cover        | Carbon                                                                      | Painted Painted any RAL                                               |  |
| Color               | Carbon (Standard white inner bowl)                                          | Painted any RAL                                                       |  |
| Control Panel       | All-in-One 1P SFT / All-in-One 2P SFT                                       | P SFT / All-in-One 2P SFT Multiframe 2P SFT / Touch Multifunction SFT |  |
|                     |                                                                             |                                                                       |  |
| Water inlet device* | Solenoid (centralized fresh water system)                                   | Inlet pump (single raw water system)                                  |  |
| Bidet               | Matching bidet see PIS bidet x-light                                        |                                                                       |  |
| Water consumption   | 0.5/2.7 I $(0.1-0.7$ gal) per flush. The user can easily adjust the amount. |                                                                       |  |
| Weight              | 6.6 Kg (14.6 lb) (fully assembled with 12/24v DC outletpump)                |                                                                       |  |