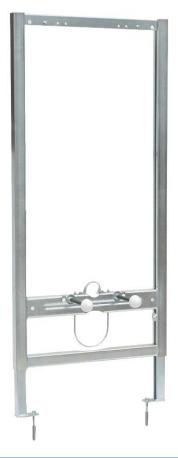

| Notes:                   | *Installation remark: The wall fixing structure of this WC is available only on specific request as optional kit (PN: T-611). Please order this Part number separately in case of need. Recommended Installation height 430/450 mm (16.9/17.7 inch). NOT INCLUDED WITH THE TOILET.  It's available also the fittings kit for wall fixing structure (PN: T-956). NOT INCLUDED WITH THE TOILET. |
|--------------------------|-----------------------------------------------------------------------------------------------------------------------------------------------------------------------------------------------------------------------------------------------------------------------------------------------------------------------------------------------------------------------------------------------|
| Box dimension            | 67cm x 50 cm x 75 cm (LxWxH)                                                                                                                                                                                                                                                                                                                                                                  |
| Box weight               | 28 Kg                                                                                                                                                                                                                                                                                                                                                                                         |
| Packaging (units/pallet) | 12                                                                                                                                                                                                                                                                                                                                                                                            |

## **EVOLUTION**

T-611

Wall fixing structure: available only on specific request as optional kit. Please order this Part number separately in case of need. Recommended Installation height 430/450 mm [16.9/17.7 inch]. NOT INCLUDED WITH THE TOILET.