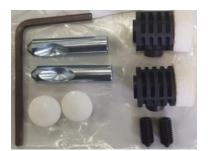

T-956

Fittings kit for wall fixing structure: available only on specific request as optional kit. Please order this Part number separately in case of need. NOT INCLUDED WITH THE TOILET.