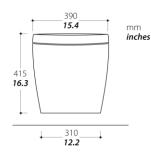

## **EVOLUTION**

T-611

Wall fixing structure: available only on specific request as optional kit. Please order this Part number separately in case of need. Recommended Installation height 430/450 mm [16.9/17.7 inch]. NOT INCLUDED WITH THE TOILET.