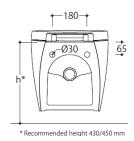

| Notes:                   | *Installation remark: The wall fixing structure of this WC is available only on specific request as optional kit (PN: T-611). Please order this Part number separately in case of need. Recommended Installation height 430/450 mm (16.9/17.7 inch). NOT INCLUDED WITH THE TOILET.  It's available also the fittings kit for wall fixing structure (PN: T-956). NOT INCLUDED WITH THE TOILET. |
|--------------------------|-----------------------------------------------------------------------------------------------------------------------------------------------------------------------------------------------------------------------------------------------------------------------------------------------------------------------------------------------------------------------------------------------|
| Box dimension            | 67cm x 50 cm x 75 cm (LxWxH)                                                                                                                                                                                                                                                                                                                                                                  |
| Box weight               | 28 Kg                                                                                                                                                                                                                                                                                                                                                                                         |
| Packaging (units/pallet) | 12                                                                                                                                                                                                                                                                                                                                                                                            |