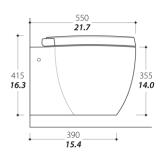

## PRODUCT INFORMATION SHEET

# **EVOLUTION**

| Product line | Design line                                             |
|--------------|---------------------------------------------------------|
| Collection   | EVOLUTION                                               |
| Code         | Depending on configuration – see code chart for details |

|                     | STANDARD CONFIGURATION                                                            | OPTIONAL CONFIGURATION                                                                                               |  |
|---------------------|-----------------------------------------------------------------------------------|----------------------------------------------------------------------------------------------------------------------|--|
| Outlet pump*        | MAC 11 (DC power: 12V- 24 V)                                                      | MAC11 (AC power: 220-240 V 50 or 60 Hz-110-125V 60Hz)                                                                |  |
| Seat & Cover        | Thermosetting with soft closing system and quick release system                   |                                                                                                                      |  |
| Color               | White                                                                             | Bone / Black                                                                                                         |  |
| Control Panel       | All-in-One 1P SFT / All-in-One 2P SFT                                             | Multiframe 2P SFT / Touch Multifunction SFT                                                                          |  |
| Water inlet device* | Solenoid (centralized fresh water)                                                | Inlet pump (single raw water system)                                                                                 |  |
| Bidet               |                                                                                   | - Matching bidet see <i>PIS Evolution Bidet</i><br>- Integrated bidet spray nozzle function with wall mounted faucet |  |
| Water consumption   | 0.5 / 2.7 I (0.1-0.7 gal) per flush. The user can easily adjust the water amount. |                                                                                                                      |  |
| Weight              | 27.0 Kg (59.5 lb) (fully assembled)                                               |                                                                                                                      |  |