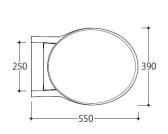

T-956

Fittings kit for wall fixing structure: available only on specific request as optional kit. Please order this Part number separately in case of need. NOT INCLUDED WITH THE TOILET.