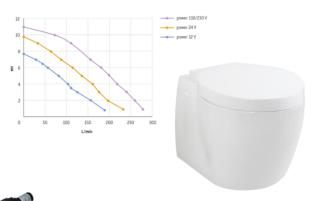

|                               | MAC 11 | OUTLET                         | 12V DC    | 24V DC              | 110-125V AC                   | 220-240V AC   |
|-------------------------------|--------|--------------------------------|-----------|---------------------|-------------------------------|---------------|
|                               |        | PUMP                           | 124 DC 24 |                     | 60Hz                          | 50Hz or 60 Hz |
|                               | Fuse   | recommended                    | 40A       | 30A                 | 8A                            | 5A            |
|                               |        |                                |           | Max 270L/m          | in <i>71.3 gpm</i>            |               |
| Pump performance              |        | Max vertical head 11mt 36.1 ft |           |                     |                               |               |
|                               |        |                                | Ma        | ax horizontal dista | nce 90 mt <i>2<b>95</b>.3</i> | 3 ft          |
| Outlet Duck bill valve (male) |        |                                |           | 1.5" / required I   | D 1.5" (38.5 mm)              |               |